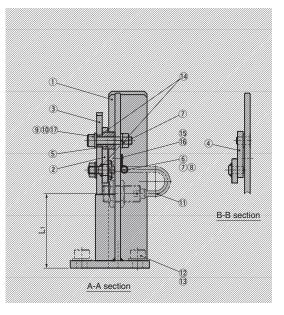

## **Panel Input Detector Gauge**

Gauge

| No. | Description              | Qty | Material and Remark  |
|-----|--------------------------|-----|----------------------|
| 1   | Gauge                    | 1   | Steel chrome plating |
| 2   | Detection Lever          | 1   | Steel chrome plating |
| 3   | F Link                   | 1   | Steel                |
| 4   | R Link                   | 1   | Steel                |
| 5   | Collar                   | 1   | Steel                |
| 6   | Pin                      | 1   | Steel                |
| 7   | Hexagon Nut              | 2   | M8                   |
| 8   | Washer                   | 1   | M8                   |
| 9   | Spring Washer            | 1   | M8                   |
| 10  | Hexagon Socket Head Bolt | 1   | M8x40                |

| No. | Description               | Qty | Material and Remark    |
|-----|---------------------------|-----|------------------------|
| 11  | Proximity Switch (for AC) | (1) | E2E-X5Y1 5M by Omron   |
|     | Proximity Switch (for DC) | (1) | E2E-X5C118 5M by Omron |
|     | Proximity Switch (for EC) | (1) | IG0348 by EFECTOR      |
| 12  | Hexagon Socket Head Bolt  | 2   | M10x25 (Accessory)     |
| 13  | Flat Washer               | 2   | M10 (Accessory)        |
| 14  | Sim Ring                  | 2   | -                      |
| 15  | Round Head Screw          | 1   | M4x8                   |
| 16  | Cable clip                | 1   | -                      |
| 17  | Flat Washer               | 1   | _                      |