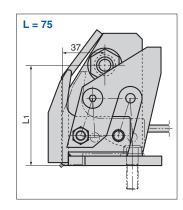

## **Panel Input Detector Gauge**

Gauge

| No. | Description              | Qty | Material and Remark  |
|-----|--------------------------|-----|----------------------|
| 1   | Gauge                    | 1   | Steel chrome plating |
| 2   | Detection Lever          | 1   | Steel chrome plating |
| 3   | F Link                   | 1   | Steel                |
| 4   | R Link                   | 1   | Steel                |
| 5   | Collar                   | 1   | Steel                |
| 6   | Pin                      | 1   | Steel                |
| 7   | Hexagon Nut              | 2   | M8                   |
| 8   | Washer                   | 1   | M8                   |
| 9   | Spring Washer            | 1   | M8                   |
| 10  | Hexagon Socket Head Bolt | 1   | M8x40                |

## Features

85

· Since the detection lever moves parallel, the detection switch is activated regardless of vertical variation of the panel position. · Position alignment and adjustment of the gauge mounting surface, the lever length and the lever support point are not required. · Since the lower end of the detection lever moves almost horizontally, machining of the step between the die face and the gauge mounting surface is approx. 3 mm. It is great reduction of machining hours. · Cable length is 5 m.