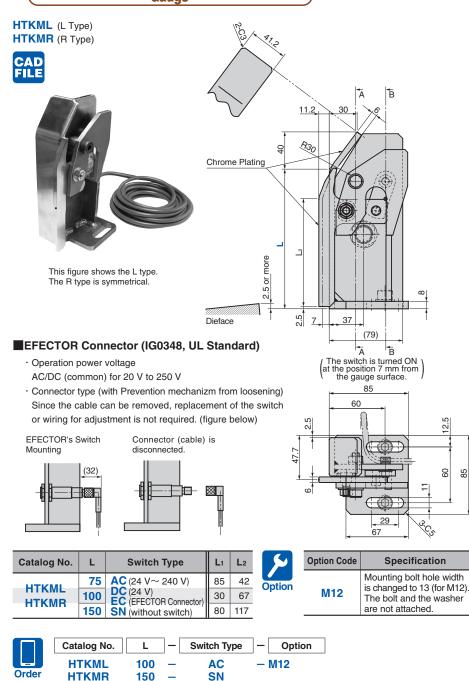

## **Panel Input Detector Gauge**

Gauge

| No. | Description              | Qty | Material and Remark  |
|-----|--------------------------|-----|----------------------|
| 1   | Gauge                    | 1   | Steel chrome plating |
| 2   | Detection Lever          | 1   | Steel chrome plating |
| 3   | F Link                   | 1   | Steel                |
| 4   | R Link                   | 1   | Steel                |
| 5   | Collar                   | 1   | Steel                |
| 6   | Pin                      | 1   | Steel                |
| 7   | Hexagon Nut              | 2   | M8                   |
| 8   | Washer                   | 1   | M8                   |
| 9   | Spring Washer            | 1   | M8                   |
| 10  | Hexagon Socket Head Bolt | 1   | M8x40                |

| No. | Description               | Qty | Material and Remark    |
|-----|---------------------------|-----|------------------------|
| 11  | Proximity Switch (for AC) | (1) | E2E-X5Y1 5M by Omron   |
|     | Proximity Switch (for DC) | (1) | E2E-X5C118 5M by Omron |
|     | Proximity Switch (for EC) | (1) | IG0348 by EFECTOR      |
| 12  | Hexagon Socket Head Bolt  | 2   | M10x25 (Accessory)     |
| 13  | Flat Washer               | 2   | M10 (Accessory)        |
| 14  | Sim Ring                  | 2   | -                      |
| 15  | Round Head Screw          | 1   | M4x8                   |
| 16  | Cable clip                | 1   | -                      |
| 17  | Flat Washer               | 1   | _                      |

## Features

85

· Since the detection lever moves parallel, the detection switch is activated regardless of vertical variation of the panel position. · Position alignment and adjustment of the gauge mounting surface, the lever length and the lever support point are not required. · Since the lower end of the detection lever moves almost horizontally, machining of the step between the die face and the gauge mounting surface is approx. 3 mm. It is great reduction of machining hours. · Cable length is 5 m.