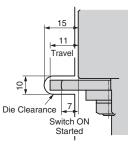

## Features

85

· Since the detection lever moves parallel, the detection switch is activated regardless of vertical variation of the panel position. · Position alignment and adjustment of the gauge mounting surface, the lever length and the lever support point are not required. · Since the lower end of the detection lever moves almost horizontally, machining of the step between the die face and the gauge mounting surface is approx. 3 mm. It is great reduction of machining hours. · Cable length is 5 m.