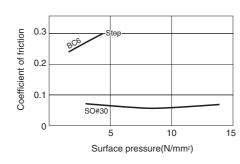

#### Friction characteristics

#### Drive Condition

- No lubrication,Intermittent rotation
- Speed V = 5m/min

| S30 | (SO#30 | : | Growing | Cast | Iron | Type |
|-----|--------|---|---------|------|------|------|
|     |        |   |         |      |      |      |